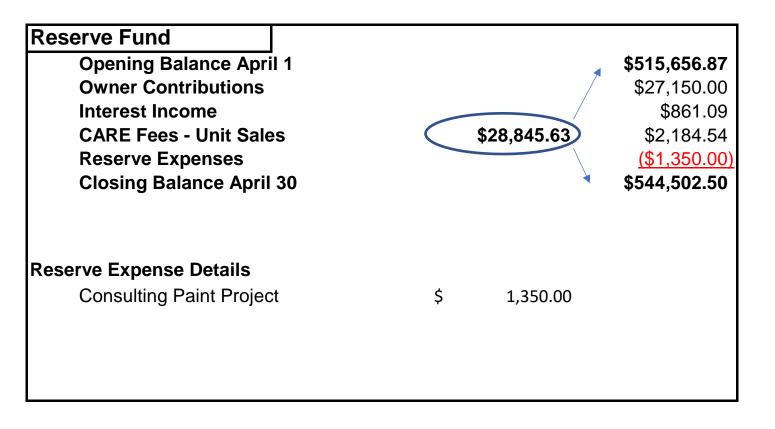

| \$119,432.53         | \$113,051.80        | (\$6,380.73)                          | -5.3%                 |
| Supplies               | \$4,713.47           | \$7,164.00          | \$2,450.53                            | 52.0%                 |
| Administration         | \$58,404.92          | \$61,100.24         | \$2,695.32                            | 4.6%                  |
| Reserve Fund Transfers | \$ <u>108,600.00</u> | \$108,600.00        | <u>\$0.00</u>                         |                       |
| Total Expenses         | \$377,897.79         | \$381,242.04        | \$3,344.25                            | 0.9%                  |
| Net Income/(Loss)      | \$3,051.30           |                     |                                       |                       |